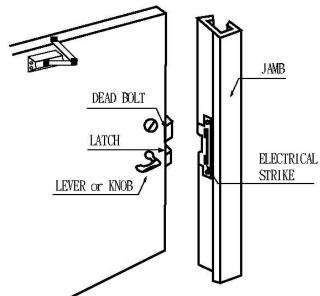

STRIKE BODY Ver.5.01



PGS-701A PGS-702A



PGS-701B / PGS-702B PGS-703 / PGS-704

# **MECHANICAL DIMENSION IN mm**



PGS-701A PGS-702A



PGS-701B / PGS-702B PGS-703 / PGS-704

### **INSTALLATION EXAMPLE**





### **WIRING DIAGRAM**



Door lock status.

Because the voltage drop will result in being unable to drive the solenoid coil. Therefore, please make sure the thickness of the wire and the distance of the wiring, the voltage supply is good enough for normal operation.

# **Electrical Specification:**

Voltage / Current ( DC ): DC 12V 120mA ±10%

Solenoid : Continuous duty

Status Sensors : Micro switch of maximum DC 12V 2A

# Mechanical Specification:

Case Material: Stainless and Zinc-Aluminum Alloy

Strength : 250 Kgs and over

**NOTE**: The specification are subject to change

without notice.