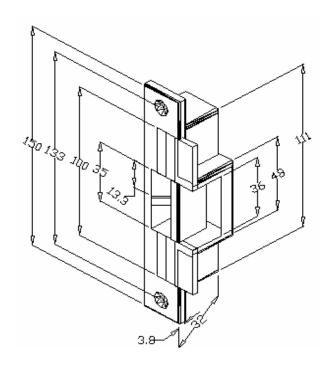

# **MECHANICAL DIMENSION IN mm**

PGS-701A PGS-702A

PGS-701B / PGS-702B PGS-703 / PGS-704