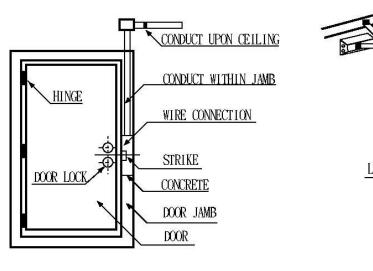

STRIKE BODY Ver.5.01



PGS-701A PGS-702A



PGS-701B / PGS-702B PGS-703 / PGS-704

# **MECHANICAL DIMENSION IN mm**



PGS-701A PGS-702A



PGS-701B / PGS-702B PGS-703 / PGS-704

### **INSTALLATION EXAMPLE**





### **WIRING DIAGRAM**



Door lock status.

Because the voltage drop will result in being unable to drive the solenoid coil. Therefore, please make sure the thickness of the wire and the distance of the wiring, the voltage supply is good enough for normal operation.

# **Electrical Specification:**

Voltage / Current ( DC ): DC 12V 120mA ±10%

Solenoid : Continuous duty

Status Sensors : Micro switch of maximum DC 12V 2A

# Mechanical Specification:

Case Material: Stainless and Zinc-Aluminum Alloy

Strength : 250 Kgs and over

**NOTE**: The specification are subject to change

without notice.