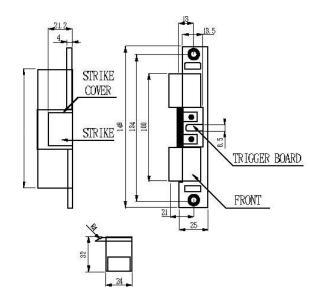

STRIKE BODY Ver.5.01



PGS-701A PGS-702A



PGS-701B / PGS-702B PGS-703 / PGS-704

# **MECHANICAL DIMENSION IN mm**



PGS-701A PGS-702A



PGS-701B / PGS-702B PGS-703 / PGS-704

### **INSTALLATION EXAMPLE**





### **WIRING DIAGRAM**



Door lock status.

Because the voltage drop will result in being unable to drive the solenoid coil. Therefore, please make sure the thickness of the wire and the distance of the wiring, the voltage supply is good enough for normal operation.

# **Electrical Specification:**

Voltage / Current ( DC ): DC 12V 120mA ±10%

Solenoid : Continuous duty

Status Sensors : Micro switch of maximum DC 12V 2A

# Mechanical Specification:

Case Material: Stainless and Zinc-Aluminum Alloy

Strength : 250 Kgs and over

**NOTE**: The specification are subject to change

without notice.