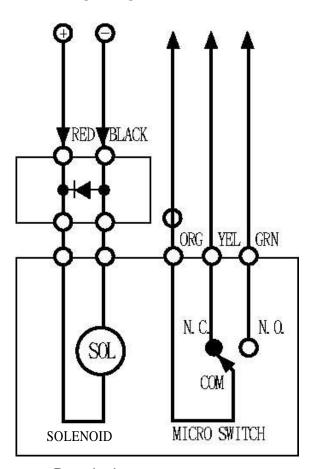

### **WIRING DIAGRAM**

Door lock status.

Because the voltage drop will result in being unable to drive the solenoid coil. Therefore, please make sure the thickness of the wire and the distance of the wiring, the voltage supply is good enough for normal operation.

# **Electrical Specification:**

Voltage / Current ( DC ): DC 12V 120mA ±10%

Solenoid : Continuous duty

Status Sensors : Micro switch of maximum DC 12V 2A