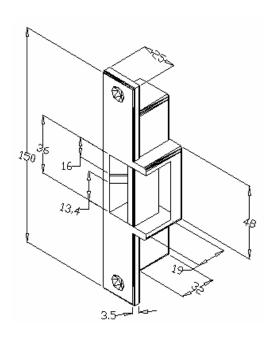

# **MECHANICAL DIMENSION IN mm**

PGS-701A PGS-702A

PGS-701B / PGS-702B PGS-703 / PGS-704