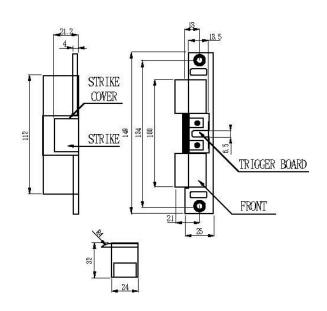

STRIKE BODY Ver.5.01



PGS-701A PGS-702A



PGS-701B / PGS-702B PGS-703 / PGS-704

# **MECHANICAL DIMENSION IN mm**



PGS-701A PGS-702A



PGS-701B / PGS-702B PGS-703 / PGS-704

### **INSTALLATION EXAMPLE**





### **WIRING DIAGRAM**



Door lock status.

Because the voltage drop will result in being unable to drive the solenoid coil. Therefore, please make sure the thickness of the wire and the distance of the wiring, the voltage supply is good enough for normal operation.

# **Electrical Specification:**

Voltage / Current ( DC ): DC 12V 120mA ±10%

Solenoid : Continuous duty

Status Sensors : Micro switch of maximum DC 12V 2A

# Mechanical Specification:

Case Material: Stainless and Zinc-Aluminum Alloy

Strength : 250 Kgs and over

**NOTE**: The specification are subject to change

without notice.